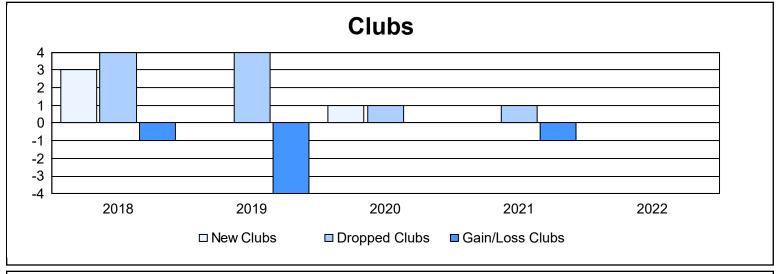

District 2 X3 As of June 2022 Cumulative

| Year      | New<br>Clubs | Dropped<br>Clubs | Gain/<br>Loss<br>Clubs | New<br>Members | Charter<br>Members | Reinstate<br>Members | Transfer<br>Members | Total<br>Member<br>Added | Total<br>Members<br>Dropped | Gain/<br>Loss<br>Members |
|-----------|--------------|------------------|------------------------|----------------|--------------------|----------------------|---------------------|--------------------------|-----------------------------|--------------------------|
| 2017-2018 | 3            | 4                | -1                     | 199            | 87                 | 5                    | 9                   | 300                      | 307                         | -7                       |
| 2018-2019 | 0            | 4                | -4                     | 188            | 0                  | 9                    | 16                  | 213                      | 284                         | -71                      |
| 2019-2020 | 1            | 1                | 0                      | 140            | 20                 | 5                    | 10                  | 175                      | 208                         | -33                      |
| 2020-2021 | 0            | 1                | -1                     | 156            | 2                  | 4                    | 3                   | 165                      | 228                         | -63                      |
| 2021-2022 | 0            | 0                | 0                      | 195            | 8                  | 18                   | 7                   | 228                      | 225                         | 3                        |
| Average   | 1            | 2                | -1                     | 176            | 23                 | 8                    | 9                   | 216                      | 250                         | -34                      |