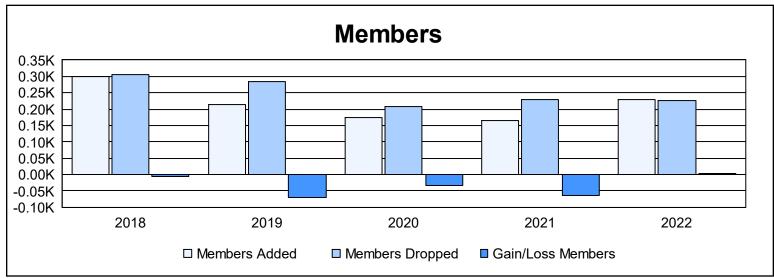

District 2 X3 As of June 2022 Cumulative

| Year      | New<br>Clubs | Dropped<br>Clubs | Gain/<br>Loss<br>Clubs | New<br>Members | Charter<br>Members | Reinstate<br>Members | Transfer<br>Members | Total<br>Member<br>Added | Total<br>Members<br>Dropped | Gain/<br>Loss<br>Members |
|-----------|--------------|------------------|------------------------|----------------|--------------------|----------------------|---------------------|--------------------------|-----------------------------|--------------------------|
| 2017-2018 | 3            | 4                | -1                     | 199            | 87                 | 5                    | 9                   | 300                      | 307                         | -7                       |
| 2018-2019 | 0            | 4                | -4                     | 188            | 0                  | 9                    | 16                  | 213                      | 284                         | -71                      |
| 2019-2020 | 1            | 1                | 0                      | 140            | 20                 | 5                    | 10                  | 175                      | 208                         | -33                      |
| 2020-2021 | 0            | 1                | -1                     | 156            | 2                  | 4                    | 3                   | 165                      | 228                         | -63                      |
| 2021-2022 | 0            | 0                | 0                      | 195            | 8                  | 18                   | 7                   | 228                      | 225                         | 3                        |
| Average   | 1            | 2                | -1                     | 176            | 23                 | 8                    | 9                   | 216                      | 250                         | -34                      |